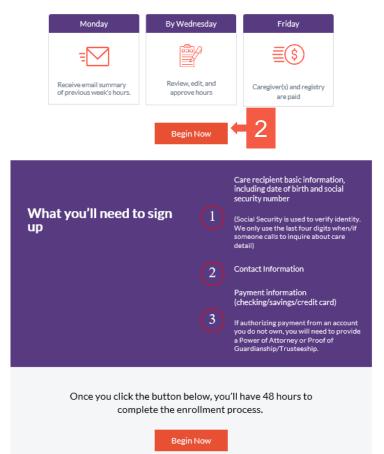

#### **HOW TO USE THIS: Create Client Account**

- Client receives Welcome Email once the provider clicks "Send Enrollment Email" on the Prospects page (not shown)
- 2. Click the "Begin Now" button to launch the AssuriCare Signup workflow

#### Once you sign up, here's what you'll see each week:

If you have any questions about this process, please contact the registry that referred you or AssuriCare directly at 1-844-277-8742.