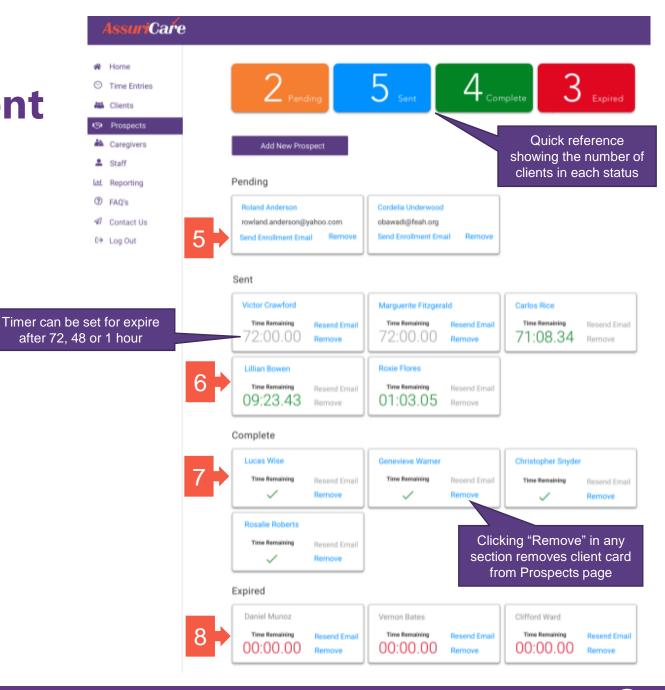

### **HOW TO USE THIS: Online Client Enrollment**

- 1. Click on the "Prospects" menu option
- 2. Click the "Add New Prospect" button
- 3. Complete the Add New Prospect form and click the "Confirm" button
- 4. Clients will show under the "Pending" section

### **HOW TO USE THIS: Online Client Enrollment**

- Click "Send Enrollment Email" to send email to client to start the online enrollment process. Client moves to "Sent" section.
- Under the "Sent" section, the timer indicates when the online enrollment link will expire for the client (Gray indicates the client has not clicked on the link)
- 7. Once a client completes online enrollment, their card appears in the "Complete" section
- 8. If a client lets the online enrollment link expire, select "Resend Email" to send the online enrollment link