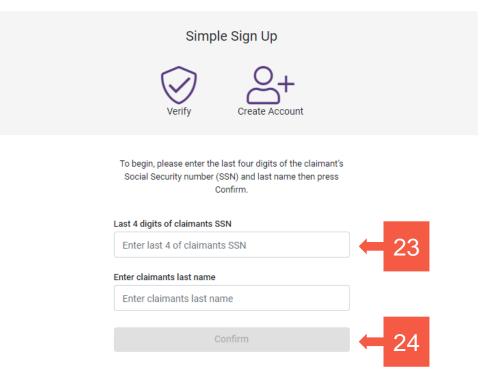

### **Enter SSN**

#### **HOW TO USE THIS: Create Client Account**

- 23. Enter the last four of the claimant's SSN and the claimant's last name
- 24. Click "Confirm" to go to the next step