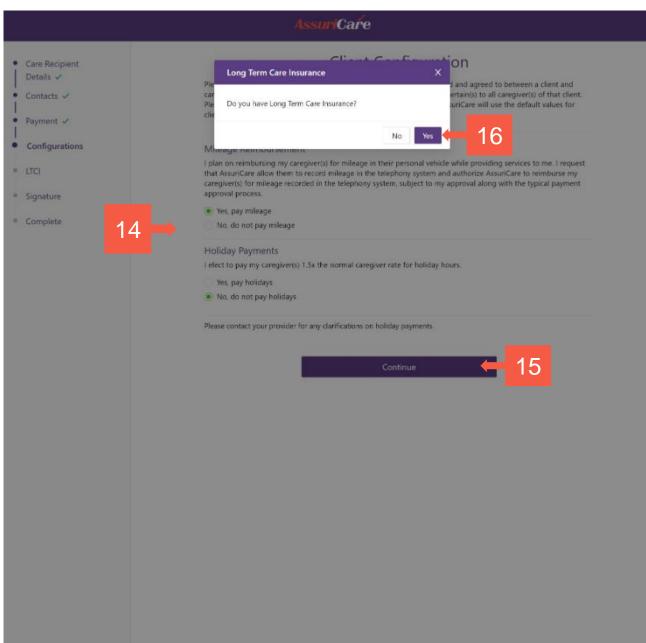

### **HOW TO USE THIS: Create Client Account**

- 14. Complete the Client Configuration section
- 15. Click "Continue." Once "Continue is clicked, the Long Term Care Insurance popup box will appear
- 16. If you have Long-Term Care insurance and would like to submit claims via AssuriCare, click "Yes"